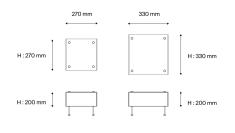

### Installation and maintenance

- Dimensions : 330 x 330 x 200 mm
- Supplied with 2.5 metres of cable and Europlug