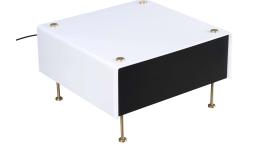

## Description

- G60 table lamp
- Medium
- Finish: WHITE cover and BLACK side panels
- PMMA cover and painted steel side panels
- Satin-varnished brass legs and feet